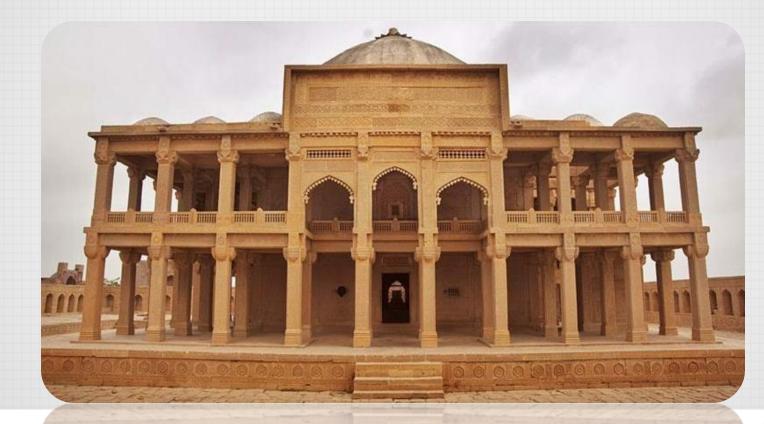

l Ruins of Mohenjo-Daro (Sindh)



#### Archaeological Ruins of Taxila (Punjab province)



#### Archaeological Ruins of Takht-i-Bahi (KPK)





#### Monuments of Makli Hill (Sindh province)



### Lahore Fort (Punjab province)



## Shalamar Gardens (Punjab province)



## Rohtas Fort (Punjab province)





#### World Heritage sites in SINDH province



Archaeological ruins of Mohenjo-Daro



Monuments of Makli Hill

### This is lower city of Mohenjo-Daro



#### This is Stupa and Great bath



Great bath

#### Look here the Wide and Narrow streets



#### Here are 2 different looks of wells



### Some objects found from there...



#### And finally some seals & inscription..



# And now we are going to Makli Hill monuments... Thatta Sindh



#### This is the marvellous Essa Khan tomb



#### The tomb of Jam Nizamuddin



#### Few views of carved stones on monuments

#### Jam Nizamuddin tomb



#### Essa Khan Tarkhan



#### A grave



#### Beautiful tomb of Dewan Shurfa Khan



#### World Heritage sites in SINDH province



Archaeological ruins of Mohenjo-Daro

Monuments of Makli Hill

#### **Encroachment** removed



#### Trash bins fixed at Makli Monuments



## Patrolling of Security Guards



#### **Boundary wall Constructed**



#### **Installation of Weather Stations**



#### **Installation of Crack Monitor Units**



## **Removal of Vegetation at site**







#### Before

After



#### **Conservation work view**



#### **Conservation work view**



## THANK YOU ALL FRIENDS