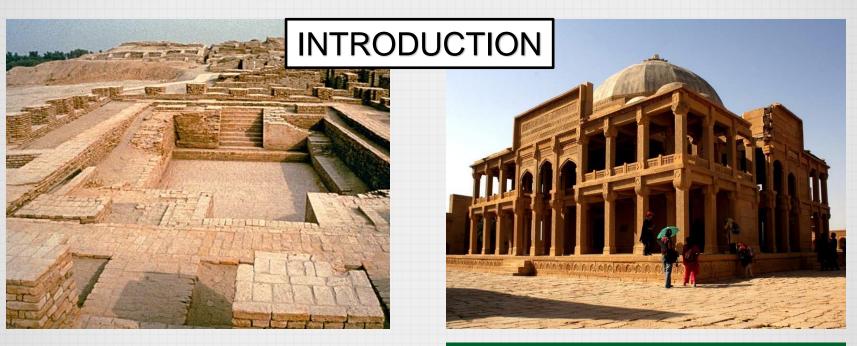

#### World Heritage sites in SINDH province

Archaeological ruins of Mohenjo-Daro

Monuments of Makli Hill

### This is lower city of Mohenjo-Daro

# And now we are going to Makli Hill monuments... Thatta Sindh