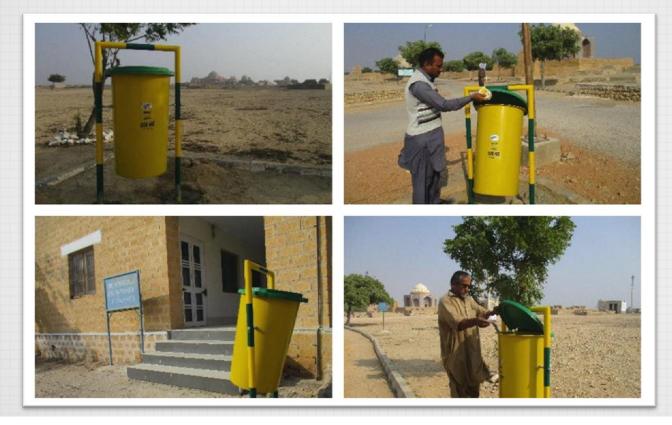

ohenjo-Daro



Monuments of Makli Hill

### This is lower city of Mohenjo-Daro



#### This is Stupa and Great bath



Great bath

#### Look here the Wide and Narrow streets



#### Here are 2 different looks of wells



### Some objects found from there...



#### And finally some seals & inscription..



# And now we are going to Makli Hill monuments... Thatta Sindh



#### This is the marvellous Essa Khan tomb



#### The tomb of Jam Nizamuddin



#### Few views of carved stones on monuments

#### Jam Nizamuddin tomb



#### Essa Khan Tarkhan



#### A grave



#### Beautiful tomb of Dewan Shurfa Khan



#### World Heritage sites in SINDH province



Archaeological ruins of Mohenjo-Daro

Monuments of Makli Hill

#### **Encroachment** removed



#### Trash bins fixed at Makli Monuments



## Patrolling of Security Guards



#### **Boundary wall Constructed**



#### **Installation of Weather Stations**



#### **Installation of Crack Monitor Units**



## **Removal of Vegetation at site**







#### Before

After



#### **Conservation work view**



#### **Conservation work view**



## THANK YOU ALL FRIENDS