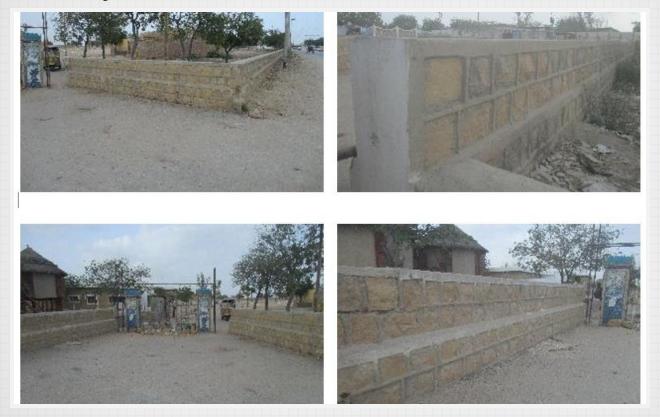

Daro



#### This is Stupa and Great bath



Great bath

#### Look here the Wide and Narrow streets



#### Here are 2 different looks of wells



### Some objects found from there...



#### And finally some seals & inscription..



# And now we are going to Makli Hill monuments... Thatta Sindh



#### This is the marvellous Essa Khan tomb



#### The tomb of Jam Nizamuddin



#### Few views of carved stones on monuments

#### Jam Nizamuddin tomb



#### Essa Khan Tarkhan



#### A grave



#### Beautiful tomb of Dewan Shurfa Khan



#### World Heritage sites in SINDH province



Archaeological ruins of Mohenjo-Daro

Monuments of Makli Hill

#### **Encroachment** removed



#### Trash bins fixed at Makli Monuments



## Patrolling of Security Guards



#### **Boundary wall Constructed**



#### **Installation of Weather Stations**



#### **Installation of Crack Monitor Units**



## **Removal of Vegetation at site**







#### Before

After



#### **Conservation work view**



#### **Conservation work view**



## THANK YOU ALL FRIENDS