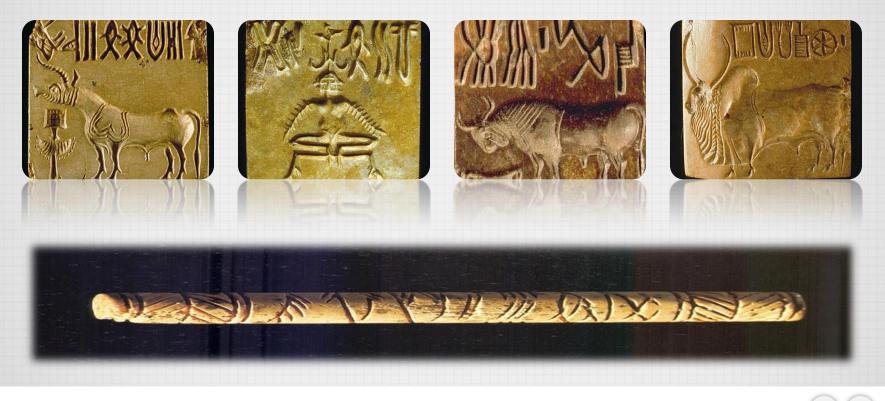

General of Archaeology & Antiquities Sindh - Pakistan





# Islamic Republic of Pakistan



#### Archaeological Ruins of Mohenjo-Daro (Sindh)



#### Archaeological Ruins of Taxila (Punjab province)



#### Archaeological Ruins of Takht-i-Bahi (KPK)





#### Monuments of Makli Hill (Sindh province)



### Lahore Fort (Punjab province)



## Shalamar Gardens (Punjab province)



## Rohtas Fort (Punjab province)





#### World Heritage sites in SINDH province



Archaeological ruins of Mohenjo-Daro



Monuments of Makli Hill

### This is lower city of Mohenjo-Daro



#### This is Stupa and Great bath



Great bath

#### Look here the Wide and Narrow streets



#### Here are 2 different looks of wells



### Some objects found from there...



#### And finally some seals & inscription..



# And now we are going to Makli Hill monuments... Thatta Sindh



#### This is the marvellous Essa Khan tomb



#### The tomb of Jam Nizamuddin



#### Few views of carved stones on monuments

#### Jam Nizamuddin tomb



#### Essa Khan Tarkhan



#### A grave



#### Beautiful tomb of Dewan Shurfa Khan



#### World Heritage sites in SINDH province



Archaeological ruins of Mohenjo-Daro

Monuments of Makli Hill

#### **Encroachment** removed



#### Trash bins fixed at Makli Monuments



## Patrolling of Security Guards



#### **Boundary wall Constructed**



#### **Installation of Weather Stations**



#### **Installation of Crack Monitor Units**



## **Removal of Vegetation at site**







#### Before

After



#### **Conservation work view**



#### **Conservation work view**



#