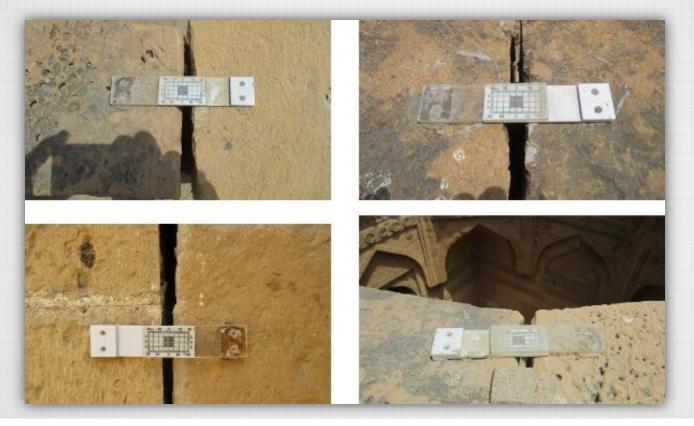

treets



#### Here are 2 different looks of wells



### Some objects found from there...



#### And finally some seals & inscription..



# And now we are going to Makli Hill monuments... Thatta Sindh



#### This is the marvellous Essa Khan tomb



#### The tomb of Jam Nizamuddin



#### Few views of carved stones on monuments

#### Jam Nizamuddin tomb



#### Essa Khan Tarkhan



#### A grave



#### Beautiful tomb of Dewan Shurfa Khan



#### World Heritage sites in SINDH province



Archaeological ruins of Mohenjo-Daro

Monuments of Makli Hill

#### **Encroachment** removed



#### Trash bins fixed at Makli Monuments



## Patrolling of Security Guards



#### **Boundary wall Constructed**



#### **Installation of Weather Stations**



#### **Installation of Crack Monitor Units**



## **Removal of Vegetation at site**







#### Before

After



#### **Conservation work view**



#### **Conservation work view**



## THANK YOU ALL FRIENDS