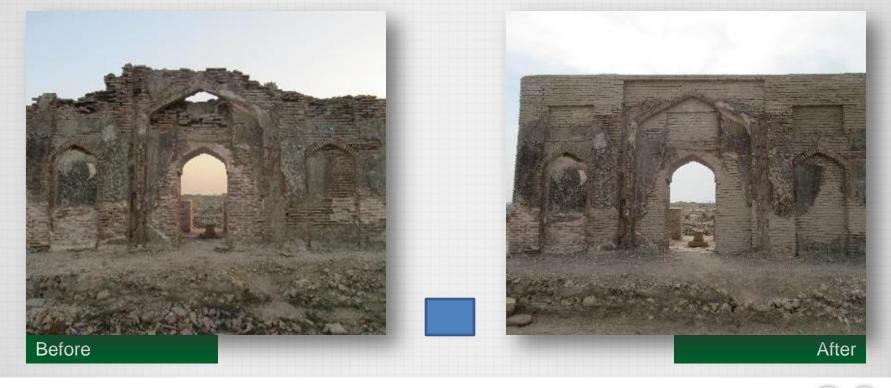

.



# And now we are going to Makli Hill monuments... Thatta Sindh



#### This is the marvellous Essa Khan tomb



#### The tomb of Jam Nizamuddin



#### Few views of carved stones on monuments

#### Jam Nizamuddin tomb



#### Essa Khan Tarkhan



#### A grave



#### Beautiful tomb of Dewan Shurfa Khan



#### World Heritage sites in SINDH province



Archaeological ruins of Mohenjo-Daro

Monuments of Makli Hill

#### **Encroachment** removed



#### Trash bins fixed at Makli Monuments



## Patrolling of Security Guards



#### **Boundary wall Constructed**



#### **Installation of Weather Stations**



#### **Installation of Crack Monitor Units**



## **Removal of Vegetation at site**







#### Before

After



#### **Conservation work view**



#### **Conservation work view**



## THANK YOU ALL FRIENDS