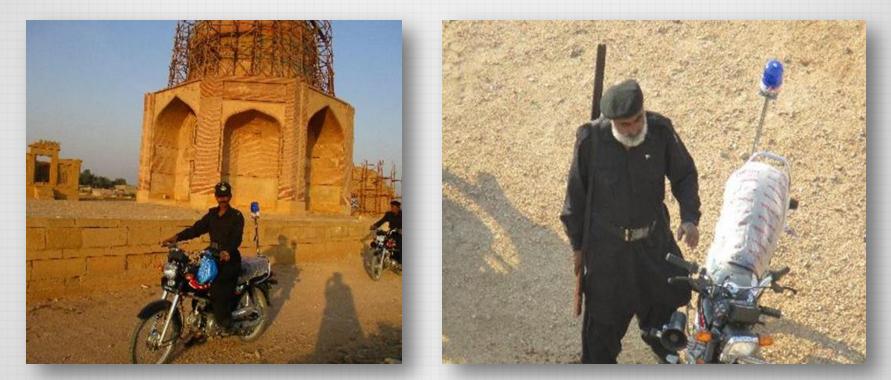

ll

### This is lower city of Mohenjo-Daro



#### This is Stupa and Great bath



Great bath

#### Look here the Wide and Narrow streets



#### Here are 2 different looks of wells



### Some objects found from there...



#### And finally some seals & inscription..



# And now we are going to Makli Hill monuments... Thatta Sindh



#### This is the marvellous Essa Khan tomb



#### The tomb of Jam Nizamuddin



#### Few views of carved stones on monuments

#### Jam Nizamuddin tomb



#### Essa Khan Tarkhan



#### A grave



#### Beautiful tomb of Dewan Shurfa Khan



#### World Heritage sites in SINDH province



Archaeological ruins of Mohenjo-Daro

Monuments of Makli Hill

#### **Encroachment** removed



#### Trash bins fixed at Makli Monuments



## Patrolling of Security Guards



#### **Boundary wall Constructed**



#### **Installation of Weather Stations**



#### **Installation of Crack Monitor Units**



## **Removal of Vegetation at site**







#### Before

After



#### **Conservation work view**



#### **Conservation work view**



## THANK YOU ALL FRIENDS